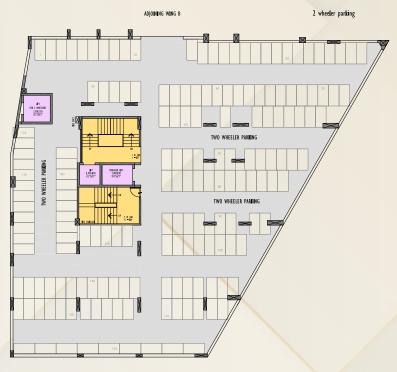

trategically Located Commercial Units for businesses to thrive in a high-growth area.

Let Reyansh be your destination for a balanced life—where your personal and professional goals can seamlessly co-exist and grow.



# Your journey to owning your dream home begins here!



## Specifications & Features

#### Flat

• 1 Mtr X 1 Mtr Tiles

#### Kitchen

• Extra Service Kitchen

#### **Doors**

• Fully Laminated Doors with Europa Fittings

#### **Bathrooms**

• 100% Dado Tiles

#### **Toilet**

Jaquar Fittings

### **Common Amenities**



Jogging Track
On Rooftop



Children Play Area



Water Solar Syatems



Senior Citizens Sitting Area



8 Person Passengers Lift and 13 Person Stretchair Lift

### **Project Features**



Pit Puzzle Parking

Prime Location

# Dedicated Two Wheeler parking



# Pit Puzzle & Stack Parking





# Live Where Opportunity Grows



# Prime Location Advantage





Strategically located in Lohegaon, offering excellent connectivity to major hubs like:

- Pune International Airport
- IT parks and industrial zones in Kharadi,
   Viman Nagar, and Wagholi
- Renowned schools, hospitals, and shopping centers.





Site Address: Plot No.- 284/1B, 284/2, 284/3, Porwal Road, Taluka - Haveli, Opposite - Pride Ashiyana or Zudio Showrood, Lohegaon, Pune - 411047.



Office Address: 2/14, MatruKrupa, Erandwane, Deccan Pune - 411004 Call: +91 90674 55959 / +91 90757 15959 | tulsi.developers111@gmail.com