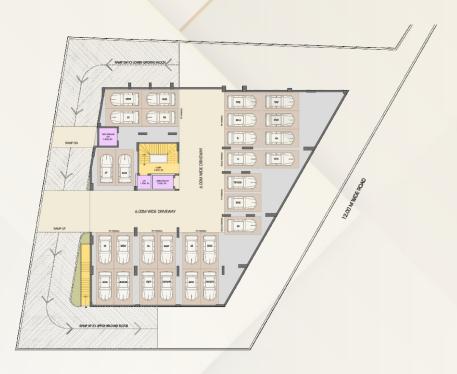

### **Project Features**

Pit Puzzle Parking

Prime Location

# Dedicated Two Wheeler parking

# Pit Puzzle & Stack Parking